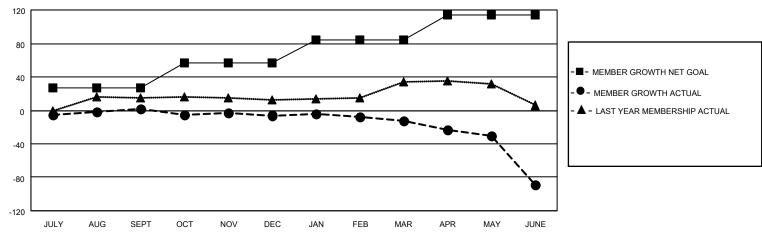

## District 110CW

|               | Club          | <br>os      |               | Members               |                         |                         |                                                    |  |
|---------------|---------------|-------------|---------------|-----------------------|-------------------------|-------------------------|----------------------------------------------------|--|
|               | RESULTS FOR   | R 2020-2021 |               | RESULTS FOR 2020-2021 |                         |                         |                                                    |  |
| QUARTER       | NEW CLUB GOAL | NEW CLUBS   | DROPPED CLUBS | QUARTER MEM           | IBER GROWTH NET<br>GOAL | MEMBER GROWTH<br>ACTUAL | DROPPED<br>MEMBERS ACTUAL<br>(including transfers) |  |
| JULY/AUG/SEPT | 1             | 0           | 1             | JULY/AUG/SEPT         | 27                      | 30                      | 24                                                 |  |
| OCT/NOV/DEC   | 0             | 0           | 0             | OCT/NOV/DEC           | 30                      | 17                      | 18                                                 |  |
| JAN/FEB/MAR   | 1             | 0           | 0             | JAN/FEB/MAR           | 27                      | 8                       | 15                                                 |  |
| APR/MAY/JUNE  | 0             | 0           | 0             | APR/MAY/JUNE          | 30                      | 14                      | 83                                                 |  |